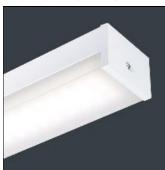

## Product data sheet

KANBY LED CONTROLLER NARROW BODY - 37W - 4000K - EMERGENCY EKB16106

THORLUX LIGHTING

Long life, LED luminaires ideal for illumination of school classrooms, corridors, healthcare buildings and retail and storage areas. Increased luminaire efficacy consumes less power than comparable T5 solution. Applications: retail sales floor lighting, storage areas, school classrooms, toilets, corridors and health care buildings

Mounting mode

Ceiling mounted

Shape and measurements

Length: 59.45 in Width: 2.44 in Height: 2.32 in

Adjustability

Fixed

Electric

System power: 43 W