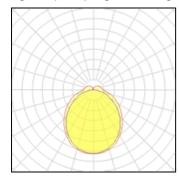

## Light output 1 (integrated, emergency)

|                    |          | 0.07        | 400014 |
|--------------------|----------|-------------|--------|
| Lamp type          | LED      | CCT         | 4000 K |
| Nominal lamp power | 43 W     | CRI         | 80     |
| Total flux         | 5860 lm  | LOR         | 100%   |
| Luminous efficacy  | 136 lm/W | ULOR        | 11%    |
|                    |          | Total nower | 43 W   |