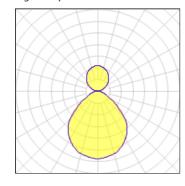

## Light output 1

| 1 x LED            |  |  |  |  |
|--------------------|--|--|--|--|
| Nominal lamp power |  |  |  |  |
| Lamp flux          |  |  |  |  |
| Luminous efficacy  |  |  |  |  |
| CCT                |  |  |  |  |
| CRI                |  |  |  |  |

| 85 W     |
|----------|
| 11661 lm |
| 87 lm/W  |
| 4000 K   |
| 90       |
|          |

| LOR     |      | 73%     |
|---------|------|---------|
| ULOR    |      | 23%     |
| Total f | lux  | 8556 lm |
| Total p | ower | 98 W    |
|         |      |         |