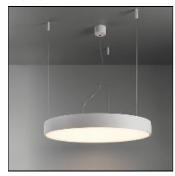

## Product data sheet

FLAT MOON 650 SUSPENSION UP-DOWN LED 4000K GI BLACK STRUC + PRISMATIC 13305132+13289200

MODULAR

Enchanting moonlight Contemporary architectural projects love a minimalist, slim lighting design. Flat moon is a stylish, reduced height fixture (78 mm) that distributes a soft, yet functional light. Office-compliant when combined with one of the prismatic diffusers, it is also a perfect fit for public spaces, hotels, restaurants or retail environments. Exceptionally versatile, Flat moon can be either surface-mounted, recessed or suspended (with two types of suspension kits for either down or up/down lighter) and even directly mounted and connected onto the gear. It comes in three sizes: 450, 650 or 950 mm diameter.

Mounting mode

Pendant

Shape and measurements

Length: 25.59 in Width: 25.59 in Height: 3.07 in Weight: 10.5 kg

Adjustability

Fixed

Electric

System power: 98 W