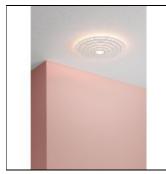

## Product data sheet

SPRINKLE TAK D640 12307301-30

**ZERO** 

System power: 10W, 21W. Luminaire Luminous Flux: see chart. CCT 3000K. SDCM 3. CRI 90. L70/B10 50.000H. Can be delivered with 2700K, 4000K on request.

Mounting mode

Ceiling mounted

Shape and measurements

Length: 25.20 in Width: 25.20 in Height: 2.76 in

Adjustability

Fixed

Electric

System power: 21 W