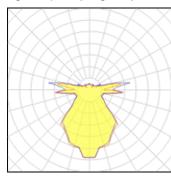

## Light output 1 (integrated)

| Lamp type          | LED     | CCT         | 2871 K |
|--------------------|---------|-------------|--------|
| Nominal lamp power | 21 W    | CRI         | 80     |
| Total flux         | 852 lm  | LOR         | 100%   |
| Luminous efficacy  | 41 lm/W | Total power | 21 W   |