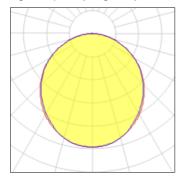

## Light output 1 (integrated)

| Lamp type          | LED     | CCT         | 4000 K |
|--------------------|---------|-------------|--------|
| Nominal lamp power | 18 W    | CRI         | 80     |
| Total flux         | 1100 lm | LOR         | 100%   |
| Luminous efficacy  | 61 lm/W | Total power | 18 W   |