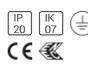

#### Protection

IP: 20 IK: 07

Designation labels: CE, ENEC

3000 K 80 100% 70 W