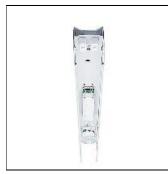

# Product data sheet

SLOIN TW E K SL L2250 LDE 22169508

ZUMTOBEL

Channel for LED light line made of sheet steel for installing in plasterboard ceilings, for surface-mounting and suspending, white enamelled. End cap set not included; Luminaire wired with halogen-free leads. Dimensions: 2250 x 80 x 100 mm. Weight: 3.9 kg

### Shape and measurements

Length: 88.58 in Width: 3.15 in Height: 3.94 in Weight: 3.9 kg

# Design

Color of housing: White