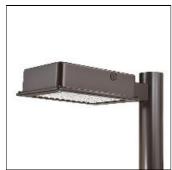

## Product data sheet

RV RIDGEVIEW LED LDRV-5XQ-E03-E-7030

**COOPER LIGHTING** 

One-piece, die-cast aluminum housing can be pole or wall-mounted, Optical design creates consistent distribution and scalability, Choice of 12 high-efficiency, patented AccuLED Optics™, Standard in 4000K (+/- 275K) CCT and nominal 70 CRI, Suitable for operation in -40°C to 40°C ambient environments, 120-277V 50/60Hz, 347V 60Hz or 480V 60Hz operation, Proprietary circuit module withstands 10kV of transient line surge, Optional battery pack and bi-level switching, Five-year warranty

Mounting mode

Pole top mounted

Shape and measurements

Length: 2.04 in Width: 12.00 in Height: 0.39 in

Adjustability

Fixed

Electric

System power: 75.2 W