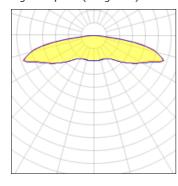

## Light output 1 (integrated)

| Lamp type          | LED      | CCT         | 3000 K |
|--------------------|----------|-------------|--------|
| Nominal lamp power | 75.2 W   | CRI         | 75     |
| Total flux         | 8473 lm  | LOR         | 100%   |
| Luminous efficacy  | 113 lm/W | Total power | 75.2 W |