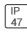

## Product data sheet

PMM MESA PMM-SA1C-750-U-SL3 COOPER LIGHTING







Die-cast aluminum housing and door, Lumens packages ranging from 3,000 - 29,000 lumens, Choice of 13 high-efficiency, patented AccuLED Optics™, Base casting slip fits over a standard 3" O.D. tenon, Wall, single and dual-mount configurations available, 10kV/10vkA surge protection standard, LED fixture features a five-year warranty

## Light output 1 (integrated)



| Lamp type          | LED      | CCT         | 5000 K |
|--------------------|----------|-------------|--------|
| Nominal lamp power | 59 W     | CRI         | 70     |
| Total flux         | 6154 lm  | LOR         | 100%   |
| Luminous efficacy  | 104 lm/W | Total power | 59 W   |

Mounting mode

Wall mounted

Shape and measurements

Height: 0.39 in Diameter: 6.00 in

Adjustability

Fixed

Electric

System power: 59 W

Prote