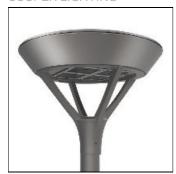

## Product data sheet

PMM MESA PMM-SA1C-750-U-SL3 COOPER LIGHTING

Die-cast aluminum housing and door, Lumens packages ranging from 3,000 - 29,000 lumens, Choice of 13 high-efficiency, patented AccuLED Optics™, Base casting slip fits over a standard 3" O.D. tenon, Wall, single and dual-mount configurations available, 10kV/10vkA surge protection standard, LED fixture features a five-year warranty