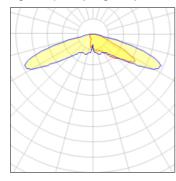

## Light output 1 (integrated)

| Lamp type          | LED      | CCT         | 5000 K |
|--------------------|----------|-------------|--------|
| Nominal lamp power | 59 W     | CRI         | 70     |
| Total flux         | 6154 lm  | LOR         | 100%   |
| Luminous efficacy  | 104 lm/W | Total power | 59 W   |