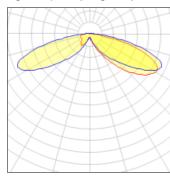

## Light output 1 (integrated)

| Lamp type          | LED     | CCT         | 2700 K |
|--------------------|---------|-------------|--------|
| Nominal lamp power | 96 W    | CRI         | 70     |
| Total flux         | 7861 lm | LOR         | 100%   |
| Luminous efficacy  | 82 lm/W | ULOR        | 4%     |
|                    |         | Total power | 96 W   |