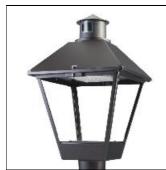

## Product data sheet

LXF/LXT LEXINGTON HID/LED LXF.LXT-PA1-100-727-U-T4W-TL

COOPER LIGHTING

Aluminum housing, top, and base, Greater than 98% life at 60,000 hours ( $40^{\circ}$ C) (LED), Up to 140 lumens per watt, Lumen packages ranging from 2,000 – 11,000 lumens, Self-aligning pole-top fitter fits 2-3/8" and 3" O.D. tenons, Optional NEMA photocontrol receptacle, Five-year warranty (LED)

Mounting mode

Pole top mounted

Shape and measurements

Height: 10.00 in Diameter: 14.00 in

Adjustability

Fixed

Electric

System power: 96 W