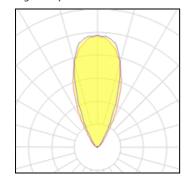

## Light output 1

| Q   |
|-----|
| 130 |
| 2   |
|     |
|     |

| 7.3 W    | LOR         | 67%    |
|----------|-------------|--------|
| 950 lm   | ULOR        | 67%    |
| 130 lm/W | Total flux  | 635 lm |
| 2700 K   | Total power | 7.3 W  |
| 80       |             |        |
|          |             |        |