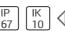

## Product data sheet

SIRIUS 300 - CV GROUND RECESS 9068-C-2-551-01

UNILAMP







Description SIRIUS a brand new linear light family features various mounting application types including in-ground walk over, wall mounted, ceiling mounted, suspension and even permanently submersion stage. SIRIUS utilized the latest LED technology from world renowned manufactures with the choices of multiple light distributions. It offered narrow beam, medium beam, wide beam, asymmetric wall washer, wash glazing, bi-symmetric and much more. Thanks to a screw-less, clear and clean-cut design SIRIUS can be installed in most application where a decent architectural expression is required. Diversity types of connecting accessory is available for this linear light family.

## Light output 1



| Q   |
|-----|
| 130 |
| 2   |
|     |
|     |

| 7.3 W    | LOR         | 67%    |
|----------|--