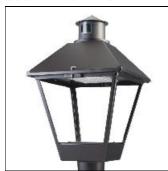

## Product data sheet

LXF/LXT LEXINGTON HID/LED LXF.LXT-PA1-40-750-U-SL3-CL

COOPER LIGHTING

Aluminum housing, top, and base, Greater than 98% life at 60,000 hours ( $40^{\circ}$ C) (LED), Up to 140 lumens per watt, Lumen packages ranging from 2,000 – 11,000 lumens, Self-aligning pole-top fitter fits 2-3/8" and 3" O.D. tenons, Optional NEMA photocontrol receptacle, Five-year warranty (LED)

Mounting mode

Pole top mounted

Shape and measurements

Height: 10.00 in Diameter: 14.00 in

Adjustability

Fixed

Electric

System power: 40 W