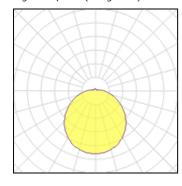

## Light output 1 (integrated)

| Lamp type          | LED      | CCT         | 3000 K |
|--------------------|----------|-------------|--------|
| Nominal lamp power | 28 W     | CRI         | 80     |
| Total flux         | 3200 lm  | LOR         | 100%   |
| Luminous efficacy  | 114 lm/W | ULOR        | 8%     |
|                    |          | Total power | 28 W   |