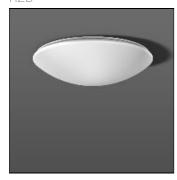

## Product data sheet

FLAT POLYMERO 311556.002.8

RZB

Series: FLAT POLYMERO Decorative round surface-mounted luminaire. Base: metal, powder-coated. Diffuser made of plastic (polycarbonate), opal, shockproof. Diffuser fastening: patented push system. Suitable for ceiling mounting, wall (surface). Colour: white Diameter: 620 mm Height: 160 mm Lamp: LED Socket: without socket Colour temperature: 3000K Colour rendering index (CRI): 80 System power: 28 W Rated luminous flux: 3200 lm Luminous efficiency: 114 lm/W Control gear: Regulated power supply Protection class: I Type of protection: IP 40

Mounting mode

Ceiling mounted

Shape and measurements

Height: 6.30 in Diameter: 24.41 in

Adjustability

Fixed

Electric

System power: 28 W