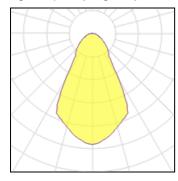

## Light output 1 (integrated)

| Lamp type          | LED      | CCT         | 4000 K |
|--------------------|----------|-------------|--------|
| Nominal lamp power | 47.4 W   | CRI         | 80     |
| Total flux         | 4837 lm  | LOR         | 100%   |
| Luminous efficacy  | 102 lm/W | ULOR        | 2%     |
|                    |          | Total nower | 47 4 W |