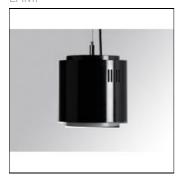

# Product data sheet

STORMBELL 5000 NW WFL BK/WH. ST117050WF840NOB

LAMP

Suspended downlight model STORMBELL 5000 NW WFL BK/WH., LAMP brand. Made of shiny black extruded and injected aluminum body with polycarbonate opal ring. Model for COB with neutral white color temperature and control gear included on white decorative rose. Wide Flood aluminum reflector. Insulation class I.

#### Mounting mode

Pendant, Ceiling mounted

### Shape and measurements

Height: 6.81 in Diameter: 6.81 in