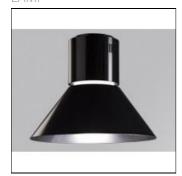

## Product data sheet

STORMBELL 5000 NW FL BK/WH. ST117050FL840NOB + STBE420B

LAMP

Suspended downlight model STORMBELL 5000 NW FL BK/WH., LAMP brand. Made of shiny black extruded and injected aluminum body with polycarbonate opal ring. Model for COB with neutral white color temperature and control gear included on white decorative rose. Flood aluminum reflector. Insulation class I.

Mounting mode

Pendant, Ceiling mounted

Shape and measurements

Height: 13.62 in Diameter: 16.54 in

Adjustability

Fixed

Electric

System power: 47.4 W Appliance Class: II