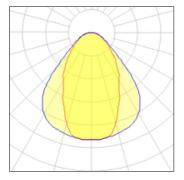

## Light output 1 (integrated)

| Lamp type          | LED     | CCT         | 3000 K |
|--------------------|---------|-------------|--------|
| Nominal lamp power | 33 W    | CRI         | 80     |
| Total flux         | 2300 lm | LOR         | 100%   |
| Luminous efficacy  | 70 lm/W | Total power | 33 W   |