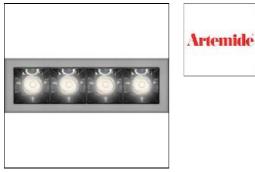

# Product data sheet

SHARP RECESSED TRIM 4X 12W 940 VERY WIDE FLOOD SILVER EXT.DRV + SCREEN 4X BLACK AF10805+AF95204

IP 20

ARTEMIDE

SHARP RECESSED TRIM 4X 12W 940 VERY WIDE FLOOD SILVER EXT.DRV + SCREEN 4X BLACK