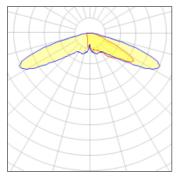

## Light output 1 (integrated)

| Lamp type          | LED      | CCT         | 2700 K |
|--------------------|----------|-------------|--------|
| Nominal lamp power | 171 W    | CRI         | 70     |
| Total flux         | 15943 lm | LOR         | 100%   |
| Luminous efficacy  | 93 lm/W  | Total power | 171 W  |