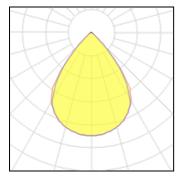

## Light output 1 (integrated)

| Lamp type          | LED      | CCT         | 4000 K |
|--------------------|----------|-------------|--------|
| Nominal lamp power | 33 W     | CRI         | 80     |
| Total flux         | 4667 lm  | LOR         | 100%   |
| Luminous efficacy  | 141 lm/W | ULOR        | 84%    |
|                    |          | Total power | 33 W   |