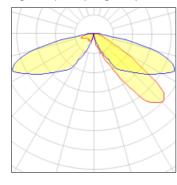

## Light output 1 (integrated)

| Lamp type          | LED      | CCT         | 5700 K |
|--------------------|----------|-------------|--------|
| Nominal lamp power | 96 W     | CRI         | 70     |
| Total flux         | 9667 lm  | LOR         | 100%   |
| Luminous efficacy  | 101 lm/W | Total power | 96 W   |