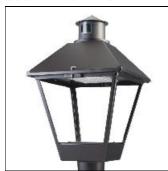

## Product data sheet

LXF/LXT LEXINGTON HID/LED LXF.LXT-PA1-100-760-U-T2R-CL

COOPER LIGHTING

Aluminum housing, top, and base, Greater than 98% life at 60,000 hours ( $40^{\circ}$ C) (LED), Up to 140 lumens per watt, Lumen packages ranging from 2,000 – 11,000 lumens, Self-aligning pole-top fitter fits 2-3/8" and 3" O.D. tenons, Optional NEMA photocontrol receptacle, Five-year warranty (LED)

Mounting mode

Pole top mounted

Shape and measurements

Height: 10.00 in Diameter: 14.00 in

Adjustability

Fixed

Electric

System power: 96 W