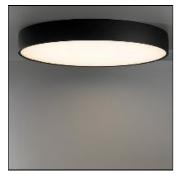

# Product data sheet

FLAT MOON 950 CEILING DOWN LED 3000K GI BLACK STRUC 13294432

MODULAR

Enchanting moonlight Contemporary architectural projects love a minimalist, slim lighting design. Flat moon is a stylish, reduced height fixture (78 mm) that distributes a soft, yet functional light. Office-compliant when combined with one of the prismatic diffusers, it is also a perfect fit for public spaces, hotels, restaurants or retail environments. Exceptionally versatile, Flat moon can be either surface-mounted, recessed or suspended (with two types of suspension kits for either down or up/down lighter) and even directly mounted and connected onto the gear. It comes in three sizes: 450, 650 or 950 mm diameter.

## Shape and measurements

Length: 25.59 in Width: 25.59 in Height: 3.07 in Weight: 10.7 kg