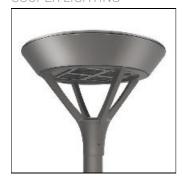

## Product data sheet

PMM MESA PMM-SA1C-740-U-SLL COOPER LIGHTING

Die-cast aluminum housing and door, Lumens packages ranging from 3,000 - 29,000 lumens, Choice of 13 high-efficiency, patented AccuLED Optics™, Base casting slip fits over a standard 3" O.D. tenon, Wall, single and dual-mount configurations available, 10kV/10vkA surge protection standard, LED fixture features a five-year warranty