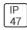

## Product data sheet

PMM MESA PMM-SA1C-740-U-SLL COOPER LIGHTING







Die-cast aluminum housing and door, Lumens packages ranging from 3,000 - 29,000 lumens, Choice of 13 high-efficiency, patented AccuLED Optics™, Base casting slip fits over a standard 3" O.D. tenon, Wall, single and dual-mount configurations available, 10kV/10vkA surge protection standard, LED fixture features a five-year warranty

## Light output 1 (integrated)



| Lamp type          | LED     | CCT         | 4000 K |
|--------------------|---------|-------------|--------|
| Nominal lamp power | 59 W    | CRI         | 70     |
| Total flux         | 5373 lm | LOR         | 100%   |
| Luminous efficacy  | 91 lm/W | Total power | 59 W   |

Mounting mode

Wall mounted

Shape and measurements

Height: 0.39 in Diameter: 6.00 in

Adjustability

Fixed

Electric

System power: 59 W

Protection