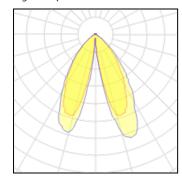

## Light output 1

| I X LED            |          |
|--------------------|----------|
| Nominal lamp power | 73 W     |
| Lamp flux          | 12200 lm |
| Luminous efficacy  | 167 lm/W |
| CCT                | 4000 K   |
| CRI                | 70       |
|                    |          |

|   | LOR         | 95%      |
|---|-------------|----------|
|   | Total flux  | 11617 lm |
| ' | Total power | 73 W     |
|   |             |          |
|   |             |          |

Mounting mode

Pole integrated