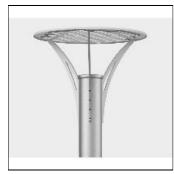

## Product data sheet

SAL DECO-1 LED 65 4000K 42928/4/10KV

ROSA

Lighting column made of aluminium. Designed to illuminate office buildings, parks and pedestrian routes. The pole and arms can be anodized in 10 colors. It has cap made of laminate painted in RAL 7047 colour and aluminium plate around the reflector in RAL 9016 colour. It has a protection class of IP 65 for the optical part and power input system. The expected service life of the product is L90B10 - 100,000 h. The input voltage frequency is 50/60Hz. Power factor ≥0.95. The column has 32 LEDs. It is possible to connect to an external control system via the DALI interface (optional support for an analogue 1-10V signal).