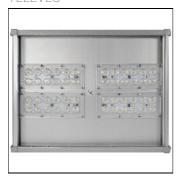

# Product data sheet

MAXI FLOODLIGHT 48LED 150W T4000 S60-OPT. AL 67310000400401-67310001400401

TELEVES

Televes

Televes Maxi Floodlight is a range of extremely efficient symmetric or asymmetric floodlights that can be used to illuminate large areas and sports. Designed around the latest LED technology. Model with 48 LEDs 4000K IRC>70 500mA. Maximum input power 150W. IP67. IK10. Class I. Light distribution Narrow 60°. System efficacy: Up to 150lm/W. Multi-array optics. Free adjustable bracket. Aerodynamic design. Body in extruded 6063 T5 aluminum. Excellent thermal management. Vent integrated to prevent moisture and balance atmosphere pressure. Standard finish in RAL9006. AVAILABLE DISTRIBUTIONS • PZ - Asymmetric • Wide Flood 90° • Narrow Flood 60° • Flood 30°

## Shape and measurements

Length: 13.58 in Width: 10.04 in Height: 3.54 in

## Design

Color of housing: Silver gray