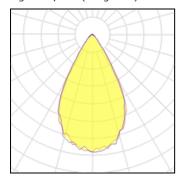

# Product data sheet

MAXI FLOODLIGHT 48LED 150W T4000 S60-OPT. AL 67310000400401-67310001400401

TELEVES

Televes

Televes Maxi Floodlight is a range of extremely efficient symmetric or asymmetric floodlights that can be used to illuminate large areas and sports. Designed around the latest LED technology. Model with 48 LEDs 4000K IRC>70 500mA. Maximum input power 150W. IP67. IK10. Class I. Light distribution Narrow 60°. System efficacy: Up to 150lm/W. Multi-array optics. Free adjustable bracket. Aerodynamic design. Body in extruded 6063 T5 aluminum. Excellent thermal management. Vent integrated to prevent moisture and balance atmosphere pressure. Standard finish in RAL9006. AVAILABLE DISTRIBUTIONS • PZ - Asymmetric • Wide Flood 90° • Narrow Flood 60° • Flood 30°