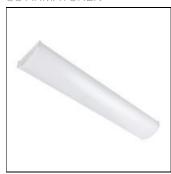

## Product data sheet

WAVE 600 WHITE SENSOR 2140LM 3000K RA>80 ON/OFF 7021981112769

SG ARMATUREN

Wave LED is an energy-efficient IP44 luminaire for use in corridors, archives and storerooms as well as similar areas with low activity. Luminaire body made of aluminium and diffuser made of acrylic (polycarbonate option available). Wave comes part prewired and can be mounted very quickly, making it an ideal choice in new buildings and when replacing older luminaires. Light distribution Direct Light technic LED 18W 3000K Ra>80 SDCM 3 L70/B50 >50,000 hrs Control/Dimming On/Off Protection Class I IP44 IK06 Materials and finish Housing: Steel, Aluminium Colour: White (RAL 9003) Optics: PMMA (Acrylate) Mounting/Connection Surface, Indoor Screwless terminal block

Mounting mode

Ceiling mounted

Shape and measurements

Length: 24.17 in Width: 5.93 in Height: 2.09 in

Adjustability

Fixed

Design

Color of housing: White