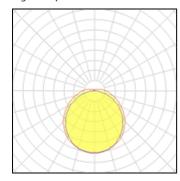

## Light output 1

| 1 | Y | 1 | F | ח |
|---|---|---|---|---|
|   |   |   |   |   |

| Nominal lamp power | 18 W     | LOR         | 100%    |
|--------------------|----------|-------------|---------|
| Lamp flux          | 2140 lm  | ULOR        | 7%      |
| Luminous efficacy  | 119 lm/W | Total flux  | 2140 lm |
| CCT                | 3000 K   | Total power | 18 W    |
| CBI                | 80       |             |         |