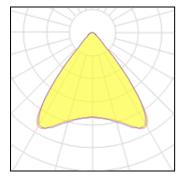

Light output 1

| 1 x LED            |          |             |         |
|--------------------|----------|-------------|---------|
| Nominal lamp power | 29.5 W   | LOR         | 100%    |
| Lamp flux          | 4000 lm  | Total flux  | 4000 lm |
| Luminous efficacy  | 136 lm/W | Total power | 29.5 W  |
| CCT                | 3000 K   |             |         |
| CRI                | 90       |             |         |
|                    |          |             |         |