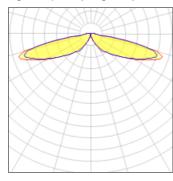

## Light output 1 (integrated)

| Lamp type          | LED     | CCT         | 2700 K |
|--------------------|---------|-------------|--------|
| Nominal lamp power | 96 W    | CRI         | 80     |
| Total flux         | 7576 lm | LOR         | 100%   |
| Luminous efficacy  | 79 lm/W | ULOR        | 2%     |
|                    |         | Total power | 96 W   |