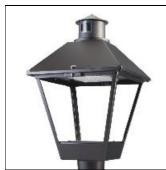

## Product data sheet

LXF/LXT LEXINGTON HID/LED LXF.LXT-PA1-100-827-U-5WQ-CL

COOPER LIGHTING

Aluminum housing, top, and base, Greater than 98% life at 60,000 hours ( $40^{\circ}$ C) (LED), Up to 140 lumens per watt, Lumen packages ranging from 2,000 – 11,000 lumens, Self-aligning pole-top fitter fits 2-3/8" and 3" O.D. tenons, Optional NEMA photocontrol receptacle, Five-year warranty (LED)