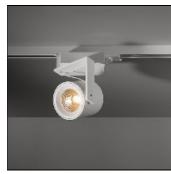

## Product data sheet

SINGLE ROUND LED 4000K FLOOD TRE DIM GI BLACK STRUC 13031832

MODULAR

A play of geometric shapes A showdown between square and round shapes. Based on the squared shape of its brother, Single round combines best of both worlds. The M-LED 111 module, designed by Modular R&D, is well hosted in an aluminum cylinder. The singular connection with the hinge contributes to a highly directional fixture. Well fitted for use in specific retail projects thanks to the performant and efficient LED engine.

Mounting mode

Ceiling mounted, Contact rail

Shape and measurements

Height: 5.43 in Diameter: 4.72 in

Adjustability

Rotatable, Tiltable

Electric

System power: 28.5 W