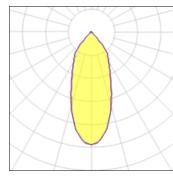

## Light output 1 (integrated)

| Lamp type          | LED     | CCT         | 4000 K |
|--------------------|---------|-------------|--------|
| Nominal lamp power | 28.5 W  | CRI         | 90     |
| Total flux         | 2143 lm | LOR         | 100%   |
| Luminous efficacy  | 75 lm/W | Total power | 28.5 W |