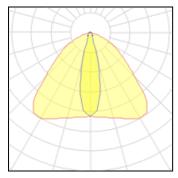

## Light output 1

1 x LED Nominal lamp power Lamp flux Luminous efficacy CCT CRI

72 W 8460 lm 118 lm/W 3000 K 80 LOR Total flux Total power

82% 6933 lm 80 W

| Mounting mode                     | Electric           |
|-----------------------------------|--------------------|
| Standing / Bollard, Floor mounted | System power: 80 W |
| Shape and measurements            | Appliance Class: I |
| Length: 1.50 in                   | Protection         |
| Width: 10.63 in                   | IP: 65             |
| Height: 6.30 in                   | IK: 07             |
| Adjustability                     |                    |