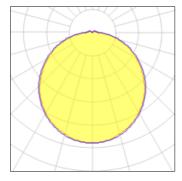

### 3 x Compact fluorescent lamp

| Nominal lamp power | 23 W    | Socket      | E27     |
|--------------------|---------|-------------|---------|
| Lamp flux          | 1500 lm | LOR         | 46%     |
| Luminous efficacy  | 30 lm/W | Total flux  | 2072 lm |
| CCT                | 2700 K  | Total power | 69 W    |
| CRI                | 80      |             |         |