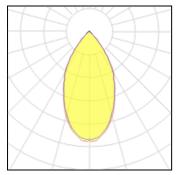

## Product data sheet

35W LED DOWNLIGHT (4000K) LEDXION K01114 NIKKON



NIKKON LEDXION K01114 35W LED DOWNLIGHT (4000K)

## Light output 1



## 1 x LED

IP 20

| Nominal lamp power | 35 W    | LOR         | 79%     |
|--------------------|---------|-------------|---------|
| Lamp flux          | 3000 lm | Total flux  | 2360 lm |
| Luminous efficacy  | 61 lm/W | Total power | 38.96 W |
| CCT                | 3000 K  |             |         |
| CRI                | 80      |             |         |
|                    |         |             |         |

| Mounting mode          | Electric              |
|------------------------|-----------------------|
| Ceiling recessed       | System power: 38.96 W |
| Shape and measurements | Protection            |
| Length: 3.94 in        | IP: 20                |
| Width: 3.94 in         |                       |
| Height: 3.94 in        |                       |

## Adjustability

Fre