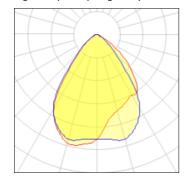

## Light output 1 (integrated)

| Lamp type          | LED      | CCT         | 3000 K |
|--------------------|----------|-------------|--------|
| Nominal lamp power | 10.2 W   | CRI         | 80     |
| Total flux         | 1117 lm  | LOR         | 100%   |
| Luminous efficacy  | 110 lm/W | Total power | 10.2 W |