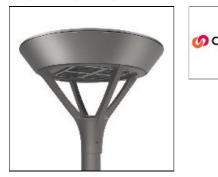

# PMM MESA PMM-F01-LED-E-U-SLR COOPER LIGHTING

Die-cast aluminum housing and door, Lumens packages ranging from 3,000 - 29,000 lumens, Choice of 13 high-efficiency, patented AccuLED Optics<sup>™</sup>, Base casting slip fits over a standard 3" O.D. tenon, Wall, single and dual-mount configurations available, 10kV/10vkA surge protection standard, LED fixture features a five-year warranty