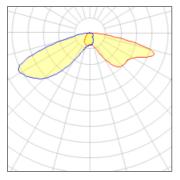

# Light output 1 (integrated)

| Lamp type          | LED     | CCT         | 4000 K |
|--------------------|---------|-------------|--------|
| Nominal lamp power | 25.9 W  | CRI         | 70     |
| Total flux         | 1838 lm | LOR         | 100%   |
| Luminous efficacy  | 71 lm/W | Total power | 25.9 W |