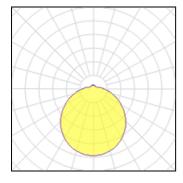

## Light output 1 (integrated)

| Lamp type          | LED      | CCT         | 3000 K |
|--------------------|----------|-------------|--------|
| Nominal lamp power | 18 W     | CRI         | 80     |
| Total flux         | 1800 lm  | LOR         | 100%   |
| Luminous efficacy  | 100 lm/W | ULOR        | 12%    |
|                    |          | Total power | 18 W   |