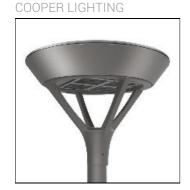

## Product data sheet

PMM MESA PMM-E05-LED-E-U-SL4-7030

Die-cast aluminum housing and door, Lumens packages ranging from 3,000 - 29,000 lumens, Choice of 13 high-efficiency, patented AccuLED Optics™, Base casting slip fits over a standard 3" O.D. tenon, Wall, single and dual-mount configurations available, 10kV/10vkA surge protection standard, LED fixture features a five-year warranty