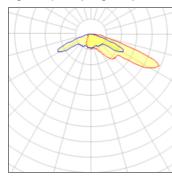

## Light output 1 (integrated)

| Lamp type          | LED      | CCT         | 3000 K  |
|--------------------|----------|-------------|---------|
| Nominal lamp power | 127.3 W  | CRI         | 70      |
| Total flux         | 10850 lm | LOR         | 100%    |
| Luminous efficacy  | 85 lm/W  | Total power | 127.3 W |