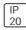

## Product data sheet

CASCADE FLEX VITALITY POD C12PEY33K8

WHITECROFT







Recessed modular luminaire with strong visual differentiation using a central linear optic. The light engine cartridge is easily replaced without tools for simple future upgrades and replacement ensuring a sustainable, circular economy lighting solution with independent Cradle to Cradle accreditation - as Whitecroft Lighting CASCADE FLEX VITALITY

## Light output 1 (integrated)



| Lamp type          | LED      | CCT         | 3000 K |
|--------------------|----------|-------------|--------|
| Nominal lamp power | 31.4 W   | CRI         | 80     |
| Total flux         | 4121 lm  | LOR         | 100%   |
| Luminous efficacy  | 131 lm/W | Total power | 31.4 W |

Mounting mode

Ceiling recessed

Shape and measurements

Length: 47.24 in Width: 11.81 in Height: 3.27 in

Adjustability

Fixed