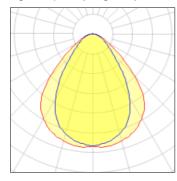

## Light output 1 (integrated)

| Lamp type          | LED      | CCT         | 3000 K |
|--------------------|----------|-------------|--------|
| Nominal lamp power | 31.4 W   | CRI         | 80     |
| Total flux         | 4121 lm  | LOR         | 100%   |
| Luminous efficacy  | 131 lm/W | Total power | 31.4 W |