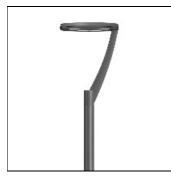

## Product data sheet

RMM320 [A60] IP66:LED-24/36W/36W/4K 105-9985

WE-EF

IP66, Class I. IK09. Marine-grade, die-cast aluminium alloy. 5CE superior corrosion protection including PCS hardware. RFC™ Reflection Free Contour main lens. Silicone CCG® Controlled Compression Gasket. Luminaire is factory-sealed and does not need to be opened during installation. Integral EC electronic converter. CAD-optimised optics for superior illumination and glare control. OLC® One LED Concept. Maximum spacing for pathway and streetlighting applications depends on wattage and light distribution: 5.5 to 9 times the mounting height.

LOR Total flux Total power

8962 lm 79 W

83%

Mounting mode

Pole top mounted

Shape and measurements

Height: 2.36 in Diameter: 21.26 in Weight: 10 kg Electric

System power: 79 W Appliance Class: I