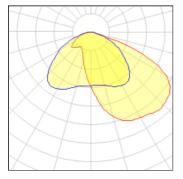

## Light output 1 (integrated)

| Lamp type          | LED      | CCT         | 4032 K |
|--------------------|----------|-------------|--------|
| Nominal lamp power | 209 W    | CRI         | 80     |
| Total flux         | 26860 lm | LOR         | 100%   |
| Luminous efficacy  | 129 lm/W | Total power | 209 W  |