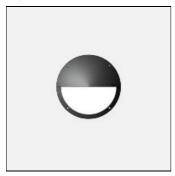

# Product data sheet

SANDY LARGE 3 SURFACE MOUNTER LUMINAIRES SA-31552-W40

LIGMAN

- Lamp LED - CRI Ra > 80 - MacAdam Ellipse 3 SDCM - Colour 3000K , 4000K - Die-cast aluminium housing and frame pre-treated before powder coating ensuring high corrosion resistance - Two cable entries for through wiring - Stainless steel fasteners in grade 316 - Durable silicone rubber gasket - Opal, impact-resistant, UV-stabilised polycarbonate diffuser - Integral control gear

## Mounting mode

Wall mounted

## Shape and measurements

Height: 5.31 in Diameter: 13.98 in Weight: 4 kg

## Design

Color of housing: Black, White, Silver gray