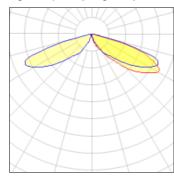

## Light output 1 (integrated)

| Lamp type          | LED     | CCT         | 5700 K |
|--------------------|---------|-------------|--------|
| Nominal lamp power | 96 W    | CRI         | 70     |
| Total flux         | 7539 lm | LOR         | 100%   |
| Luminous efficacy  | 79 lm/W | Total power | 96 W   |