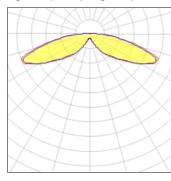

## Light output 1 (integrated)

| Lamp type          | LED      | CCT         | 3000 K |
|--------------------|----------|-------------|--------|
| Nominal lamp power | 21 W     | CRI         | 70     |
| Total flux         | 2518 lm  | LOR         | 100%   |
| Luminous efficacy  | 120 lm/W | ULOR        | 4%     |
|                    |          | Total power | 21 W   |