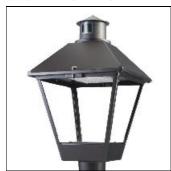

## Product data sheet

LXF/LXT LEXINGTON HID/LED LXF.LXT-PA1-20-730-U-5WQ-A

COOPER LIGHTING

Aluminum housing, top, and base, Greater than 98% life at 60,000 hours ( $40^{\circ}$ C) (LED), Up to 140 lumens per watt, Lumen packages ranging from 2,000 – 11,000 lumens, Self-aligning pole-top fitter fits 2-3/8" and 3" O.D. tenons, Optional NEMA photocontrol receptacle, Five-year warranty (LED)

Mounting mode

Pole top mounted

Shape and measurements

Height: 10.00 in Diameter: 14.00 in

Adjustability

Fixed

Electric

System power: 21 W