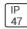

## Product data sheet

LXF/LXT LEXINGTON HID/LED LXF.LXT-PA1-20-730-U-5WQ-A

COOPER LIGHTING







Aluminum housing, top, and base, Greater than 98% life at 60,000 hours ( $40^{\circ}$ C) (LED), Up to 140 lumens per watt, Lumen packages ranging from 2,000 – 11,000 lumens, Self-aligning pole-top fitter fits 2-3/8" and 3" O.D. tenons, Optional NEMA photocontrol receptacle, Five-year warranty (LED)

## Light output 1 (integrated)



| Lamp type          | LED      | CCT         | 3000 K |
|--------------------|----------|-------------|--------|
| Nominal lamp power | 21 W     | CRI         | 70     |
| Total flux         | 2518 lm  | LOR         | 100%   |
| Luminous efficacy  | 120 lm/W | ULOR        | 4%     |
|                    |          | Total power | 21 W   |

Mounting mode

Pole top mounted

Shape and measurements

Height: 10.00 in Diameter: 14.00 in

Adjustability

Fixed

Elec