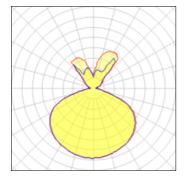

# 1 x Halogen low voltage lamp without reflector

| Nominal lamp power | 150 W   | Socket      | E27     |
|--------------------|---------|-------------|---------|
| Lamp flux          | 2500 lm | LOR         | 81%     |
| Luminous efficacy  | 14 lm/W | ULOR        | 21%     |
| CCT                | 2821 K  | Total flux  | 2037 lm |
| CRI                | 99      | Total power | 150 W   |
|                    |         |             |         |