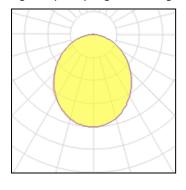

# Light output 2 (integrated, emergency)

| Lamp type          | LED    | CCT         | 4000 K |
|--------------------|--------|-------------|--------|
| Nominal lamp power | 44 W   | CRI         | 80     |
| Total flux         | 349 lm | LOR         | 90%    |
| Luminous efficacy  | 8 lm/W | Total power | 44 W   |