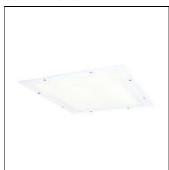

# Product data sheet

BETA BETA2238WLED4S

SOLITE EUROPE LTD

Front access, lay-in luminaire designed for heavy duty grid ceilings in clean and sterile environments

### Shape and measurements

Length: 22.83 in Width: 22.83 in Height: 3.54 in

# Design

Material impression: Aluminum, Plastic, Stainless steel Color of housing: White Designer: Solite Europe