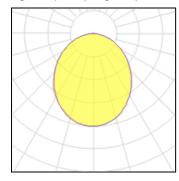

# Light output 1 (integrated)

| Lamp type          | LED      | CCT         | 4000 K |
|--------------------|----------|-------------|--------|
| Nominal lamp power | 38 W     | CRI         | 80     |
| Total flux         | 4100 lm  | LOR         | 90%    |
| Luminous efficacy  | 108 lm/W | Total power | 38 W   |