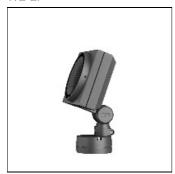

# Product data sheet

FLD131 [M] IP66:LED-12/24W/4K 145-9552

WE-EF

IP66, Class I. IK07. Marine-grade, die-cast aluminium alloy. 5CE superior corrosion protection including PCS hardware. Silicone CCG® Controlled Compression Gasket. Safety glass lens. Integral EC electronic converter in thermally separated compartment. CAD-optimised optics for superior illumination and glare control. OLC® One LED Concept. Factory installed LED circuit board. The luminaire is factory-sealed and does not need to be opened during the installation.

## Mounting mode

Standing / Bollard

## Shape and measurements

Length: 7.68 in Width: 5.91 in Height: 3.11 in Weight: 3 kg