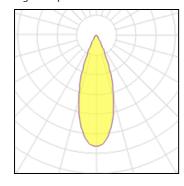

#### Light output 1

| 12 x LED           |          |
|--------------------|----------|
| Nominal lamp power | 2 W      |
| Lamp flux          | 310 lm   |
| Luminous efficacy  | 115 lm/W |
| CCT                | 4000 k   |
| CRI                | 80       |
|                    |          |

LOR 84%
Total flux 3107 lm
Total power 27 W