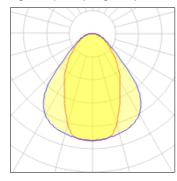

## Light output 1 (integrated)

| Lamp type          | LED     | CCT         | 4000 K |
|--------------------|---------|-------------|--------|
| Nominal lamp power | 43 W    | CRI         | 80     |
| Total flux         | 3050 lm | LOR         | 100%   |
| Luminous efficacy  | 71 lm/W | Total power | 43 W   |