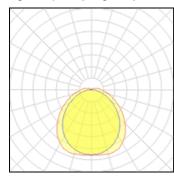

## Light output 1 (integrated)

| Lamp type          | LED      | CCT         | 4000 K |
|--------------------|----------|-------------|--------|
| Nominal lamp power | 29 W     | CRI         | 80     |
| Total flux         | 4670 lm  | LOR         | 100%   |
| Luminous efficacy  | 161 lm/W | ULOR        | 6%     |
|                    |          | Total power | 29 W   |