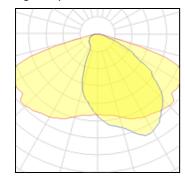

#### Light output 1

| 6 x LED            |          |
|--------------------|----------|
| Nominal lamp power | 2 W      |
| Lamp flux          | 290 lm   |
| Luminous efficacy  | 105 lm/W |
| CCT                | 3000 K   |
| CRI                | 80       |

| LOR         | 87%     |
|-------------|---------|
| Total flux  | 1520 lm |
| Total power | 14.5 W  |