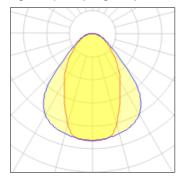

## Light output 1 (integrated)

| Lamp type          | LED     | CCT         | 3000 K |
|--------------------|---------|-------------|--------|
| Nominal lamp power | 49 W    | CRI         | 80     |
| Total flux         | 3050 lm | LOR         | 100%   |
| Luminous efficacy  | 62 lm/W | Total power | 49 W   |