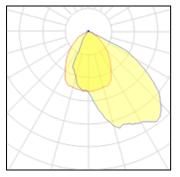

# Light output 1

# 1 x High pressure sodium vapour lamp

IP 65

| 70 W    | Socket                       | Rx7S                                         |
|---------|------------------------------|----------------------------------------------|
| 6000 lm | LOR                          | 68%                                          |
| 47 lm/W | Total flux                   | 4101 lm                                      |
| 2000 K  | Total power                  | 87.4 W                                       |
| 20      |                              |                                              |
|         | 6000 lm<br>47 lm/W<br>2000 K | 6000 lmLOR47 lm/WTotal flux2000 KTotal power |