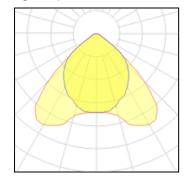

# Product data sheet

EBRME6-R2X145/35ND-SM-350M840 0850065

RIDI





Recessed LED luminaire EBRME6-R Design: Stand alone luminaire for 600x600 ceilings. White coated steel, with low profile. For R-TUBE lamps (must be ordered separately). Electronic converter for LED, 230 Volt, 0/50-60 Hz and internal connector block. Suitable for direct voltage operation and use in central battery systems. Mounting: Simple lay-in installation in ceilings with exposed T-bars and installation in sawn ceiling openings using suitable fixing kits. EBRME6-R ... SM Parabolic mirror louvre SM in high-reflectance, matt anodised super-purity aluminium with silver coating.

#### Light output 1



#### 2 x LED

| Nominal lamp power | 26 W     |
|--------------------|----------|
| _amp flux          | 3640 lm  |
| _uminous efficacy  | 119 lm/W |
| CCT                | 4000 k   |
| CRI                | 80       |
|                    |          |

LOR 85%
Total flux 6205 lm
Total power 52 W

### Mounting mode

Ceiling recessed

## Shape and measurements

Length: 58.94 in Width: 11.69 in Height: 2.36 in

#### Adjustability

Fixed

#### Design

Color of housing: Silver gray

# Electric

System power: 52 W

# Protection

IP: 20

#### Other operating numbers

Ambient temperature range: -40...122°F