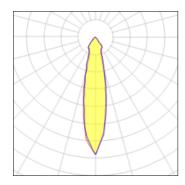

ns. In concrete terms, the fittings consist of a module (LED, halogen or discharge) which can be combined with one of three trims to suit your requirements. The new spotlights can be combined with Smart Mask or Smart surface box to form the perfect solution for any interior. Smart Lotis comes with the typical Lotis cup. Choose from a white or black structure.

## Light output 1



| 1 x LED            |         |
|--------------------|---------|
| Nominal lamp power | 13.4 W  |
| Lamp flux          | 956 lm  |
| Luminous efficacy  | 65 lm/W |
| CCT                | 2700 K  |
| CRI                | 90      |
|                    |         |

| LOR         | 91%    |
|-------------|--------|
| Total flux  | 868 lm |
| Total power | 13.4 W |
|             |        |
|             |        |



| I X LED            |         |
|--------------------|---------|
| Nominal lamp power | 6.2 W   |
| Lamp flux          | 554 lm  |
| Luminous efficacy  | 81 lm/W |
| CCT                | 2700 k  |
| CRI                | 90      |
|                    |         |

| LOR         | 91%    |
|-------------|--------|
| Total flux  | 503 lm |
| Total power | 6.2 W  |
|             |        |



| 1 x LED            |         |             |
|--------------------|---------|-------------|
| Nominal lamp power | 9.2 W   | LOR         |
| Lamp flux          | 744 lm  | Total flux  |
| Luminous efficacy  | 73 lm/W | Total power |
| CCT                | 2700 K  |             |
| CRI                | 90      |             |

## Mounting mode

Ceiling recessed

91% 676 lm 9.2 W Shape and measurements