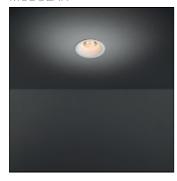

## Product data sheet

SMART LOTIS 82 LED GE 2700K MEDIUM BLACK STRUC 12441032

MODULAR

Smart lighting family Smart Cake, Smart Lotis and Smart Kup form a new generation of spotlights which combine technical ingenuity with timeless design. This family's styling is based on our most popular designs. In concrete terms, the fittings consist of a module (LED, halogen or discharge) which can be combined with one of three trims to suit your requirements. The new spotlights can be combined with Smart Mask or Smart surface box to form the perfect solution for any interior. Smart Lotis comes with the typical Lotis cup. Choose from a white or black structure.

## Mounting mode

Ceiling recessed

91% 676 lm 9.2 W Shape and measurements

Height: 0.39 in Diameter: 3.23 in

Adjustability

Fixed

Electric

System power: 6.2-13.4 W Appliance Class: II