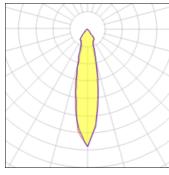

|         |
|--------------------|---------|
| Nominal lamp power | 13.4 W  |
| Lamp flux          | 956 lm  |
| Luminous efficacy  | 65 lm/W |
| CCT                | 2700 K  |
| CRI                | 90      |
|                    |         |

| LOR         | 91%    |
|-------------|--------|
| Total flux  | 868 lm |
| Total power | 13.4 W |
|             |        |
|             |        |



| I X LED            |         |
|--------------------|---------|
| Nominal lamp power | 6.2 W   |
| Lamp flux          | 554 lm  |
| Luminous efficacy  | 81 lm/W |
| CCT                | 2700 k  |
| CRI                | 90      |
|                    |         |

| LOR         | 91%    |
|-------------|--------|
| Total flux  | 503 lm |
| Total power | 6.2 W  |
|             |        |



| 1 x LED            |         |             |
|--------------------|---------|-------------|
| Nominal lamp power | 9.2 W   | LOR         |
| Lamp flux          | 744 lm  | Total flux  |
| Luminous efficacy  | 73 lm/W | Total power |
| CCT                | 2700 K  |             |
| CRI                | 90      |             |

## Mounting mode

Ceiling recessed

91% 676 lm 9.2 W Shape and measurements

Height: 0.39 in Diameter: 3.23 in

Adjustability

Fixed

Electric

System power: 6.2-13.4 W Appliance Class: II

Protection

IP: 20