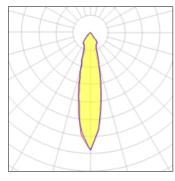

## Product data sheet

SMART LOTIS 82 LED GE 2700K MEDIUM BLACK STRUC 12441032

MODULAR







Smart lighting family Smart Cake, Smart Lotis and Smart Kup form a new generation of spotlights which combine technical ingenuity with timeless design. This family's styling is based on our most popular designs. In concrete terms, the fittings consist of a module (LED, halogen or discharge) which can be combined with one of three trims to suit your requirements. The new spotlights can be combined with Smart Mask or Smart surface box to form the perfect solution for any interior. Smart Lotis comes with the typical Lotis cup. Choose from a white or black structure.

## Light output 1



| 1 x LED            |         |
|--------------------|---------|
| Nominal lamp power | 13.4 W  |
| Lamp flux          | 956 lm  |
| Luminous efficacy  | 65 lm/W |
| CCT                | 2700 K  |
| CRI                | 90      |
|                    |         |

| LOR         | 91%    |
|-------------|--------|
| Total flux  | 868 lm |
| Total power | 13.4 W |
|             |        |
|             |        |



| I X LED            |         |
|--------------------|---------|
| Nominal lamp power | 6.2 W   |
| Lamp flux          | 554 lm  |
| Luminous efficacy  | 81 lm/W |
| CCT                | 2700 k  |
| CRI                | 90      |
|                    |         |

| LOR         | 91%    |
|-------------|--------|
| Total flux  | 503 lm |
| Total power | 6.2 W  |
|             |