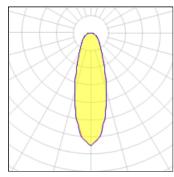

# Light output 1 (integrated)

| Lamp type          | LED      | CCT         | 3783 K  |
|--------------------|----------|-------------|---------|
| Nominal lamp power | 221.1 W  | CRI         | 84      |
| Total flux         | 21873 lm | LOR         | 100%    |
| Luminous efficacy  | 99 lm/W  | Total power | 221.1 W |
|                    |          |             |         |