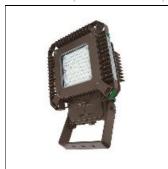

# Product data sheet

AREAMASTER GEN2 HL LED 30000 LUMENS 4000 K CCT NEMA 3 X 3 FROSTED GLASS AMLHL2NF3

APPLETON (EMERSON EGS)

L

Areamaster LED Gen2 HL Flood light Series Pole Mount 30000 LUMENS, 4000 K CCT Yoke Mount BU-120-277 Vac, 50/60Hz, BH-347-480 Vac , 50/60Hz 3/4" NPT Hub NARROW BEAM OPTICS FROSED GLASS Class I, Division 2, Groups A, B, C, D Class I, Zone 2 GROUP IIC TYPE 3R, 4, 4X IP66/67 Suitable for Use in Wet Locations Marine Outside (Salt Water) Refer to catalog for additional options Class I, Division 2, Groups A, B, C, D Class I, Zone 2 GROUP IIC TYPE 3R, 4, 4X IP66/67 Suitable for Use in Wet Locations Marine Outside (Salt Water) Refer to catalog for additional options